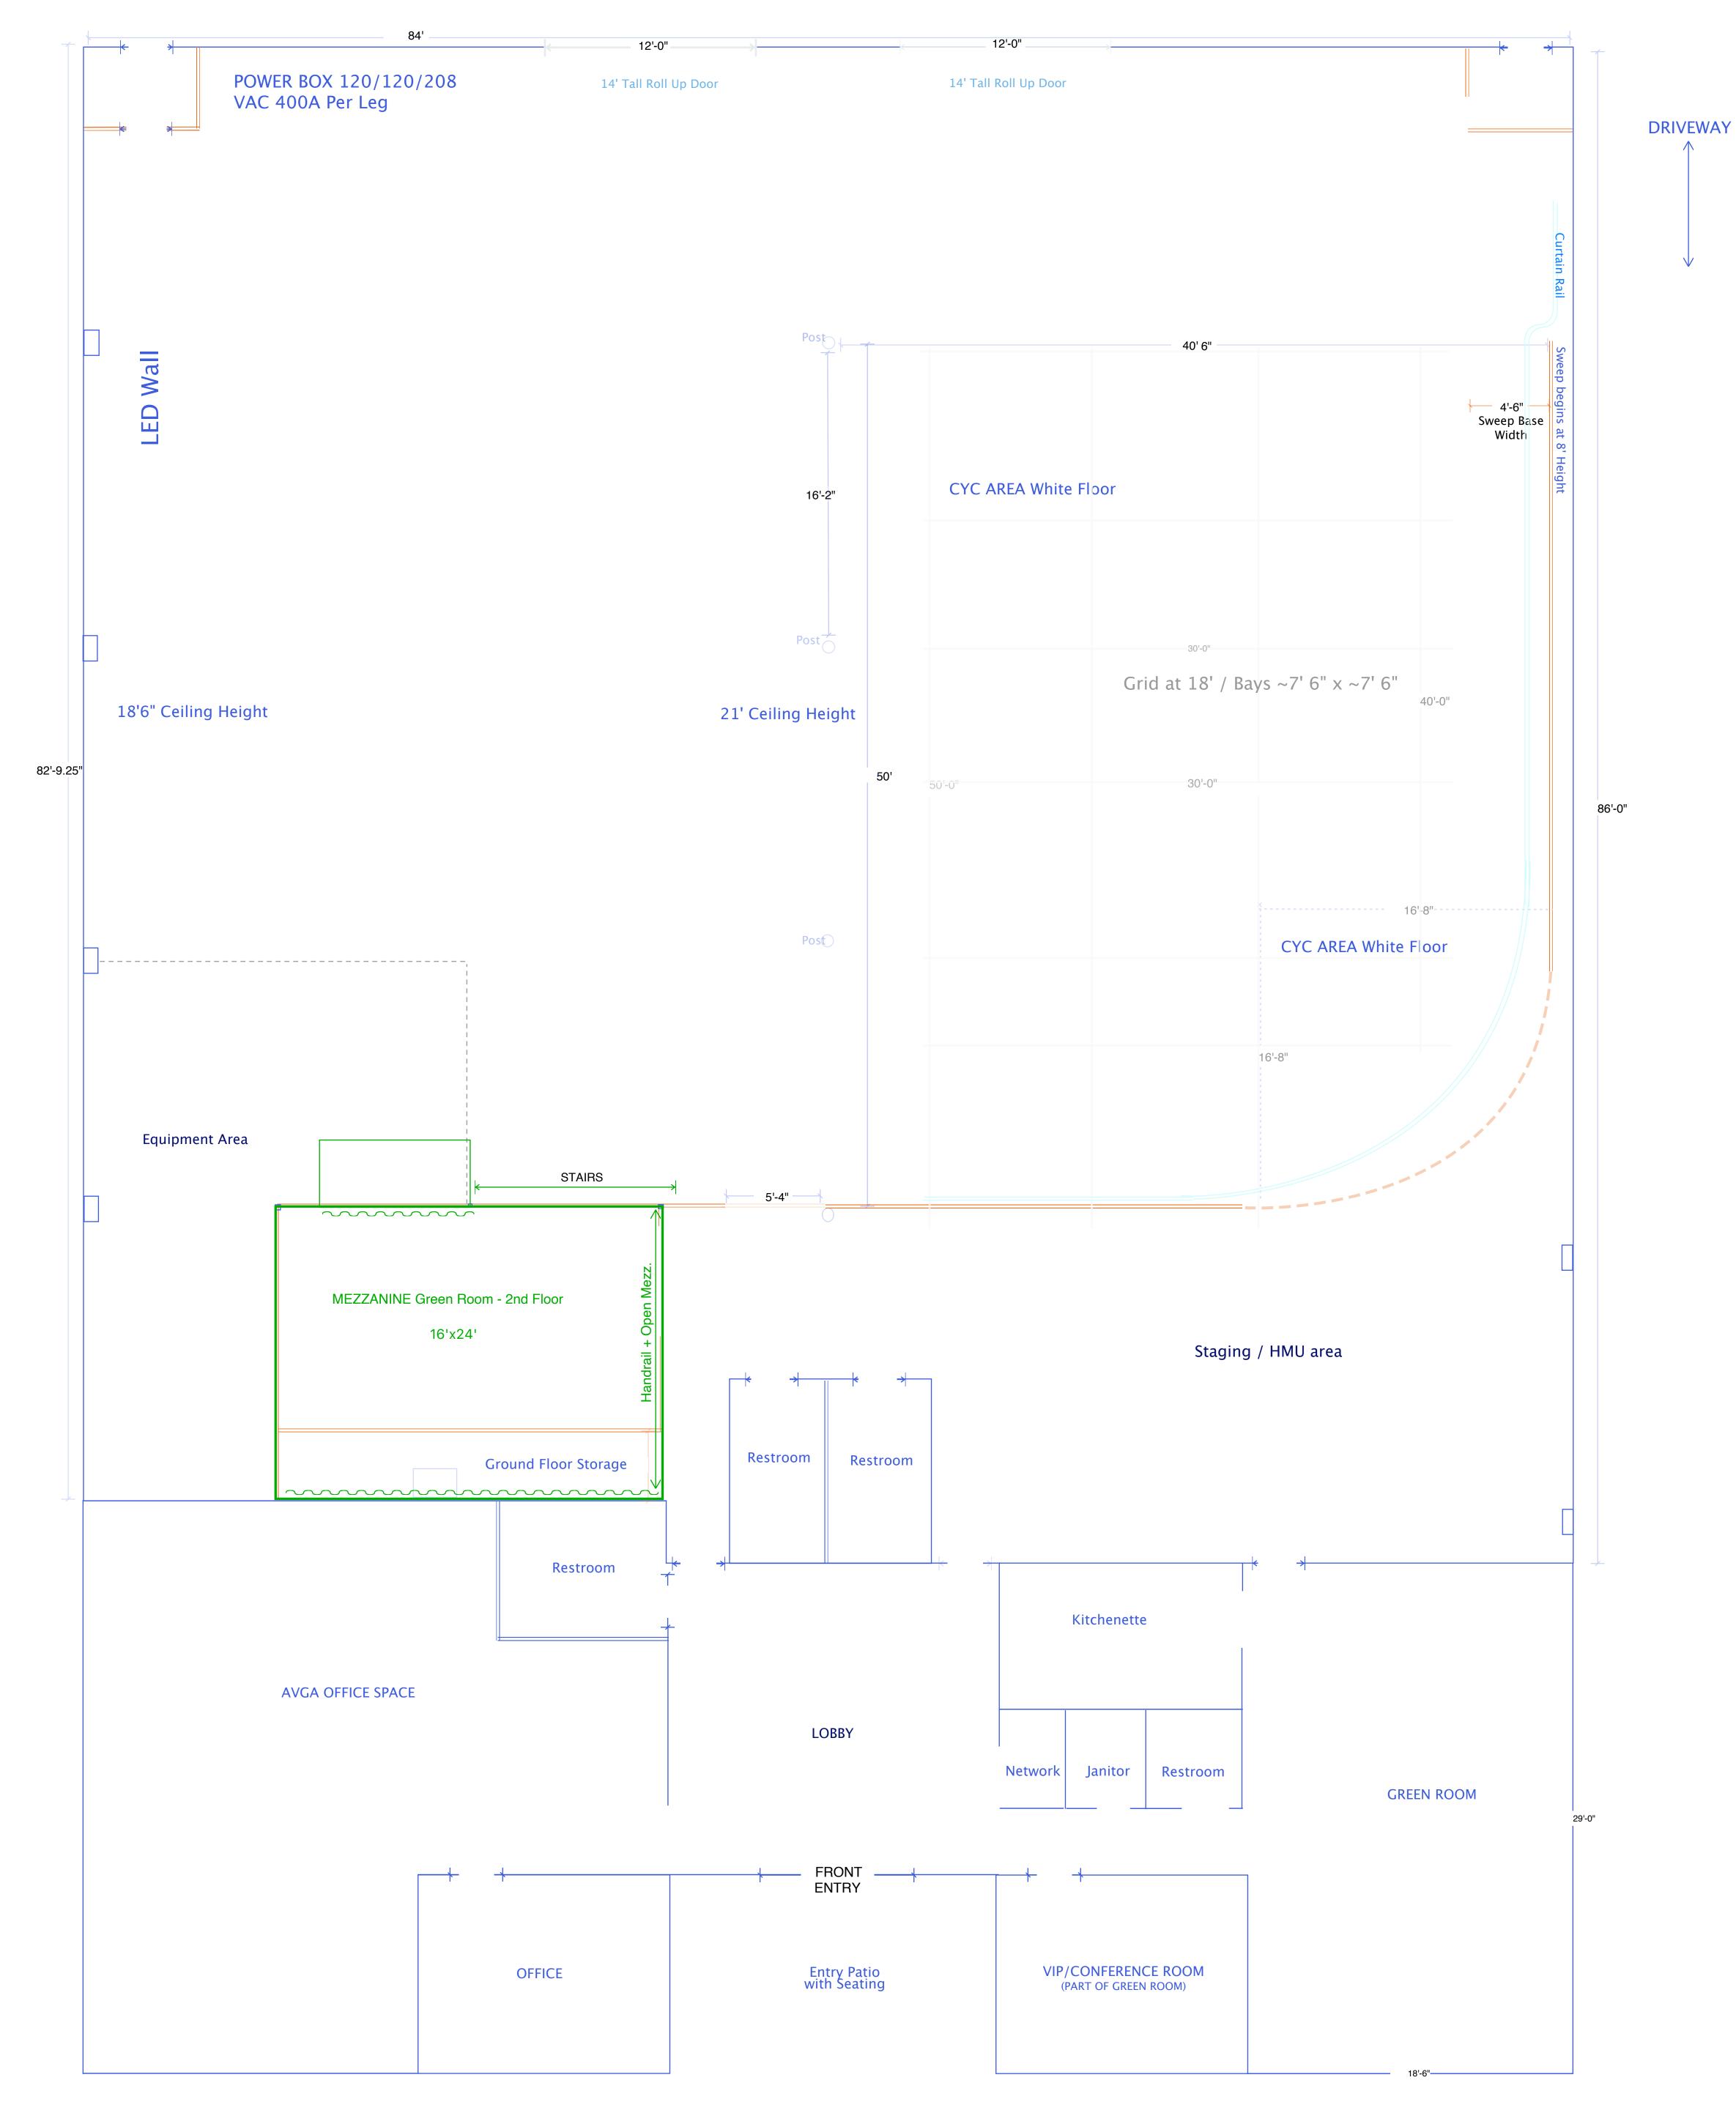

## **Stage Specs**

- 84'x 65' Air Conditioned Stage
- 3,500 sq ft. of Production Office / HMU / Staging Area
- 40' x 50' White Cyc (Drive-on OK)
- 18'6" 21' Ceiling Height
- 18' Pipe Grid
- Pre-Installed RGBw+ Lighting Volume
- 12' x 20' Truss Softbox w/2x LiteGear Auroris X System
- Installed LumenRadio Stardust Wireless DMX
- 2 x 14' Tall x 12' Wide Loading Doors
- Pre-Hung Retractable 100' x 17.6' Green Chroma Key Curtain
- Pre-Hung Retractable 100' x 17.6' Black Curtain
- Insul-Quilt Acoustic Baffling
- 1200 amps 120/120/208 Vac Camlock Power

## **Production Support**

- On-Site Grip, Electric, Lighting
- 4k/HD Streaming Package
- Camera Packages and Support
- 8-Speaker QSC Event/Playback Audio System
- Dedicated High-Speed Fiber Internet
- Ncam Mk II Reality System
- Ultimatte 12 w/Smart Remote
- Double Green Room w/Kitchenette, Private Bathroom and VIP Room
- Mezzanine Green Room w/Soft Seating
- Dedicated HMU and Wardroom Areas - 2x Scissor Lifts
- Ample Parking with Easy Truck Access