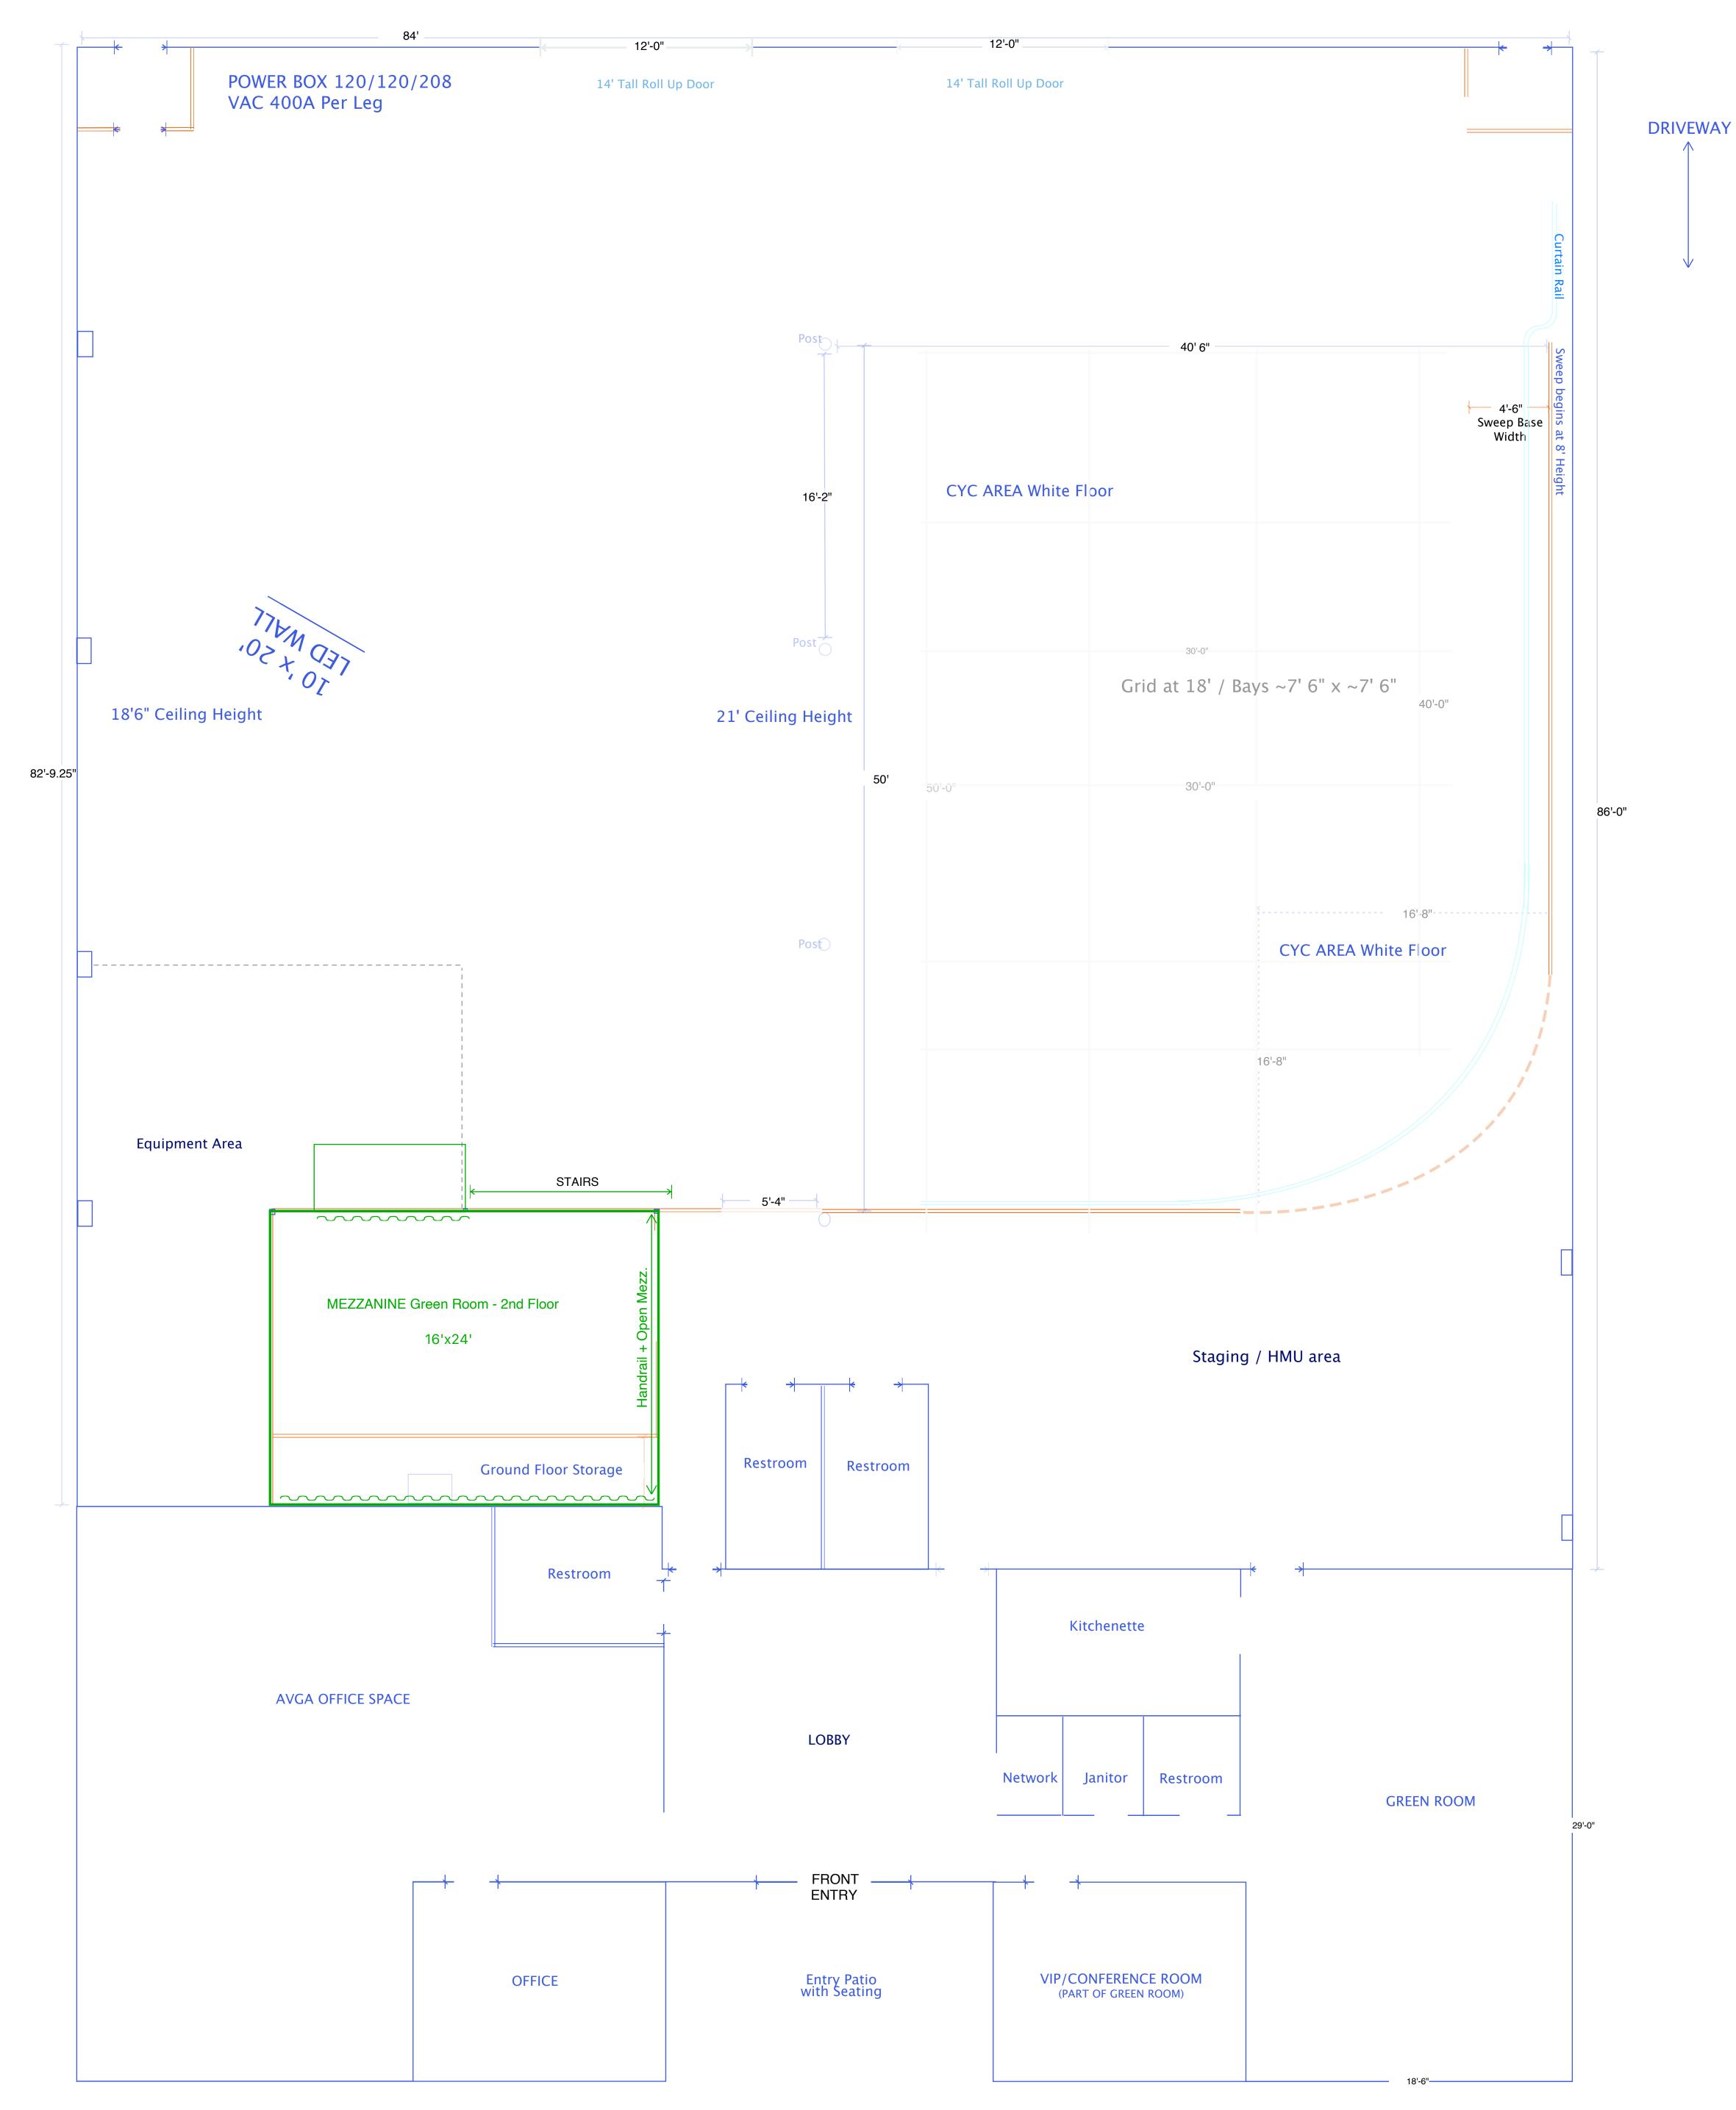

## Stage Specs

- 84'x 65' Air Conditioned Stage
- 3,500 sq ft. of Production Office / HMU / Staging Area
- 40' x 50' White Cyc (Drive-on OK)
- 18'6" 21' Ceiling Height
- 18' Pipe Grid
- Pre-Installed RGBw+ Lighting Volume
- 12' x 20' Truss Softbox w/2x LiteGear Auroris X System
- Installed LumenRadio Stardust Wireless DMX
- 2 x 14' Tall x 12' Wide Loading Doors
- Pre-Hung Retractable 100' x 17.6' Green Chroma Key Curtain
- Pre-Hung Retractable 100' x 17.6' Black Curtain
- Insul-Quilt Acoustic Baffling
- Insui-Quiit Acoustic Barring- 1200 amps 120/120/208 Vac Camlock Power

## **Production Support**

- On-Site Grip, Electric, Lighting
- 4k/HD Streaming Package
- Camera Packages and Support
- 8-Speaker QSC Event/Playback Audio System
- 8-Speaker QSC Event/Playback Audi
   Dedicated High-Speed Fiber Internet
- 10' x 20' LED Wall w/XR Workstation + RGBw+ Grid Lighting
- Ultimatte 12 Live Keyer w/Smart Remote
- Green Screen/XR Workstation with Camera Tracking and UnrealDouble Green Room w/Kitchenette, Bathroom and VIP Room
- Mezzanine Green Room w/Soft Seating
- Dedicated HMU and Wardrobe Areas2x Scissor Lifts
- Ample Parking with Easy Truck Access